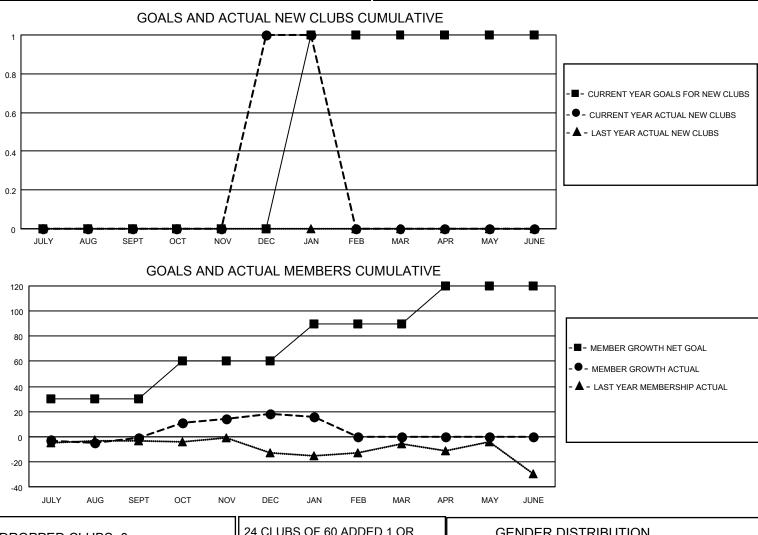

## LOCATION SOUTH CAROLINA

District 32 C

Results as of: 1/31/2023

| Clubs                 |               |           |               | Members               |                         |                         |                                                    |
|-----------------------|---------------|-----------|---------------|-----------------------|-------------------------|-------------------------|----------------------------------------------------|
| RESULTS FOR 2022-2023 |               |           |               | RESULTS FOR 2022-2023 |                         |                         |                                                    |
| QUARTER               | NEW CLUB GOAL | NEW CLUBS | DROPPED CLUBS | QUARTER ME            | MBER GROWTH NET<br>GOAL | MEMBER GROWTH<br>ACTUAL | DROPPED<br>MEMBERS ACTUAL<br>(including transfers) |
| JULY/AUG/SEPT         | 0             | 0         | 0             | JULY/AUG/SEPT         | 30                      | 36                      | 33                                                 |
| OCT/NOV/DEC           | 0             | 1         | 0             | OCT/NOV/DEC           | 30                      | 67                      | 44                                                 |
| JAN/FEB/MAR           | 1             | 0         | 0             | JAN/FEB/MAR           | 30                      | 8                       | 9                                                  |
| APR/MAY/JUNE          | 0             | 0         | 0             | APR/MAY/JUNE          | 30                      | 0                       | 0                                                  |